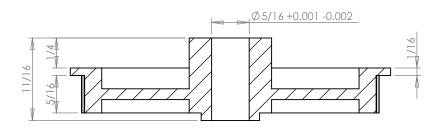

## **Part Description:**

.0816 Pitch (40 DP) Timing Belt Pulleys For Belts up to 1/4" Wide

Dimensions are in inches Tolerances: Fractional <u>+</u> 0.015

PROPRIETARY AND CONFIDENTIAL:

THE INFORMATION CONTAINED IN THIS DRAWING IS THE SOLE PROPERTY OF PUTNAM PRECISION MOLDING. ANY REPRODUCTION IN PART OR AS A WHOLE WITHOUT THE WRITTEN PERMISSION OF PUTNAM PRECISION MOLDING IS PROHIBITED. INFORMATION IN THIS DRAWING IS PROVIDED FOR REFERENCE ONLY.