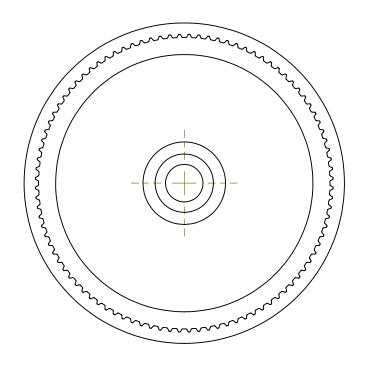

## **Part Description:**

.0816 Pitch (40 DP) Timing Belt Pulleys For Belts up to 1/4" Wide

Dimensions are in inches Tolerances: Fractional <u>+</u> 0.015

PROPRIETARY AND CONFIDENTIAL:

THE INFORMATION CONTAINED IN THIS DRAWING IS THE SOLE PROPERTY OF PUTNAM PRECISION MOLDING. ANY REPRODUCTION IN PART OR AS A WHOLE WITHOUT THE WRITTEN PERMISSION OF PUTNAM PRECISION MOLDING IS PROHIBITED. INFORMATION IN THIS DRAWING IS PROVIDED FOR REFERENCE ONLY.