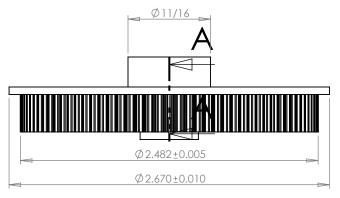

## **SECTION A-A**

## **Part Description:**

.0816 Pitch (40 DP) Timing Belt Pulleys For Belts up to 1/4" Wide

Dimensions are in inches Tolerances: Fractional <u>+</u> 0.015

PROPRIETARY AND CONFIDENTIAL:

THE INFORMATION CONTAINED IN THIS DRAWING IS THE SOLE PROPERTY OF PUTNAM PRECISION MOLDING. ANY REPRODUCTION IN PART OR AS A WHOLE WITHOUT THE WRITTEN PERMISSION OF PUTNAM PRECISION MOLDING IS PROHIBITED. INFORMATION IN THIS DRAWING IS PROVIDED FOR REFERENCE ONLY.