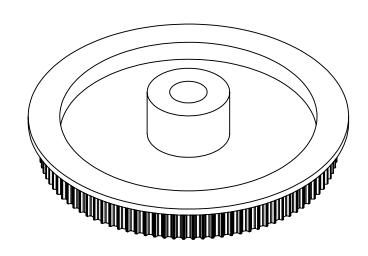

## **Part Description:**

.0816 Pitch (40 DP) Timing Belt Pulleys For Belts up to 1/4" Wide

Dimensions are in inches Tolerances: Fractional <u>+</u> 0.015

PROPRIETARY AND CONFIDENTIAL:

THE INFORMATION CONTAINED IN THIS DRAWING IS THE SOLE PROPERTY OF PUTNAM PRECISION MOLDING. ANY REPRODUCTION IN PART OR AS A WHOLE WITHOUT THE WRITTEN PERMISSION OF PUTNAM PRECISION MOLDING IS PROHIBITED. INFORMATION IN THIS DRAWING IS PROVIDED FOR REFERENCE ONLY.